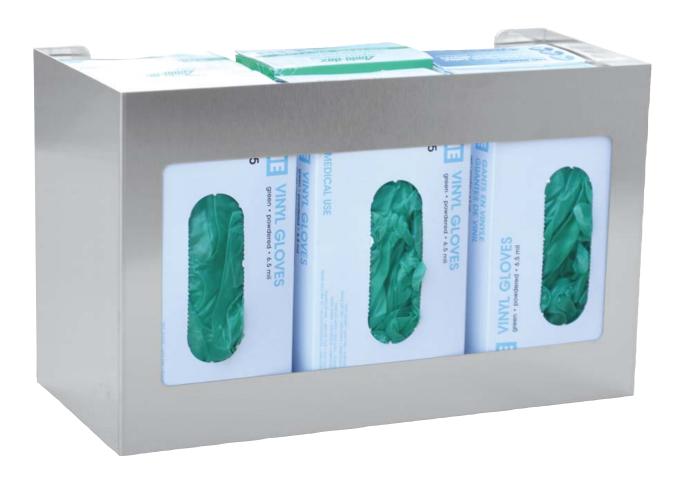

## Omni Hexa Glove Box Holder - #305306

Stainless steel glove box holders are built for heavy duty use. The polish and luster of the stainless steel will resist rust and maintain finish for decades. They are ideal for use in medical, lab and food prep function or any area where cross contamination is an issue or protective gloves are needed. These holders are simple to load and can be mounted vertically or horizontally on a variety of surfaces. Each unit accommodates up to six glove boxes to meet staff needs. This unit includes a 5 year warranty.

- Stainless steel strength and durability
- Easy to clean, load and mount
- Vertical or horizontal holder for six glove boxes
- Measures 10" H by 16" W by 7" D
- 5 Year Warranty